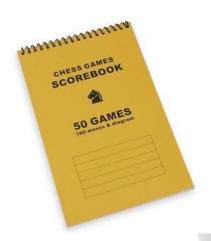

# 3. Ideal Tournament Chess Score sheets 9 inch x 5 inch with pen

Set of 10 booklets with 10 pens, each containing 10 score sheets + 10 duplicates with carbon paper with 36 moves each

Price: USD 80

Special Economy Price for Customers in India: INR 800 (MRP: INR 1200)

We also provide customized printed score sheets printed in your organization name