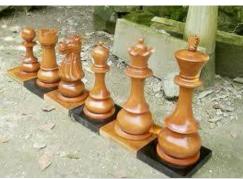

#### 1.3 Giant Wooden chess showpieces/Trophies

King height 2 ft with base diameter 10 inch (Water-proof, heat Resistant, well polished)

Price: USD 320

Special Economy Price for Customers in India: INR 8000 Complete Chess Set with Vinyl Chess Board cost INR 85,000

#### 1.4Giant Aluminium/steel chess showpieces/Trophies

King height 1 ft with base diameter 4 inch (Water-proof, heat Resistant, well polished)

Price: USD 150

Special Economy Price for Customers in India: INR 3000 Complete Chess Set with aluminium/steel Chess Board for INR 40,000