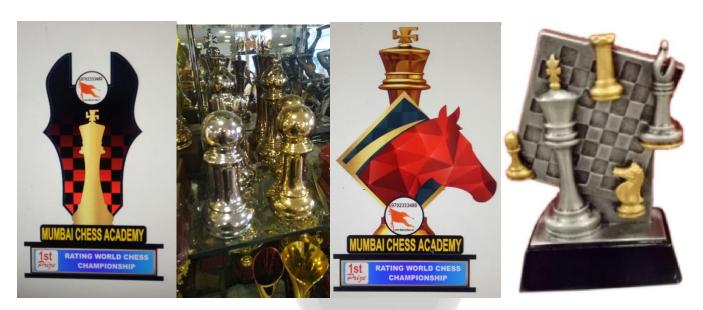

# 2 Wooden/Plastic/Aluminium Chess King/Carrom Trophy

Height 6 inch Price: USD 49

Special Economy Price for Customers in India: INR 900 (MRP: INR 1600)

Height 1 ft Price: USD 59

Special Economy Price for Customers in India: INR 1900 (MRP: INR 3000)

Height 2 ft Price: USD 79

Special Economy Price for Customers in India: INR 3900 (MRP: INR 7000)