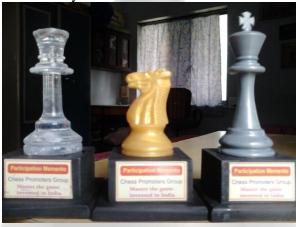

# 1 Giant Garden Chess showpieces / Trophies

#### 1.1 Plastic Trophies

King height 6 inch with base diameter 2 inch (Water-proof, heat Resistant, well polished)

Price: USD 50

Special Economy Price for Customers in India: INR 300

# **Acrelic Trophies**

King height 1 ft with base diameter 4 inch (Water-proof, heat Resistant, well polished)

Price: USD 100

Special Economy Price for Customers in India: INR 1000

1.1 Giant Aluminium/steel chess showpieces/Trophies
King height 1 ft with base diameter 4 inch (Water-proof, heat Resistant, well polished)
Price: USD 50