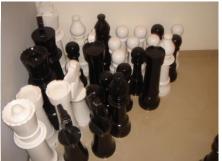

# 1 Giant Garden Chess showpieces / Trophies

#### 1.2Individual Giant Garden Plastic Pieces

King height 2 ft, base diameter 9 inch & weight 1 Kg (Water-proof, heat Resistant)

Price: USD 359

Special Economy Price for Customers in India: INR 4000 (MRP: INR 6000)