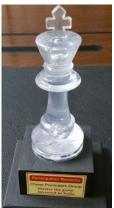

# **Acrelic Trophies**

King height 1 ft with base diameter 4 inch (Water-proof, heat Resistant, well polished)

Price: USD 100

Special Economy Price for Customers in India: INR 1000

1.1 Giant Aluminium/steel chess showpieces/Trophies
King height 1 ft with base diameter 4 inch (Water-proof, heat Resistant, well polished)
Price: USD 50