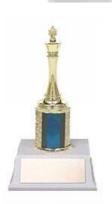

#### 1.1 Plastic Trophies

King height 6 inch with base diameter 2 inch (Water-proof, heat Resistant, well polished)

Price: USD 50

Special Economy Price for Customers in India: INR 300

# **Acrelic Trophies**

King height 1 ft with base diameter 4 inch (Water-proof, heat Resistant, well polished)

Price: USD 100

Special Economy Price for Customers in India: INR 1000

1.1 Giant Aluminium/steel chess showpieces/Trophies
King height 1 ft with base diameter 4 inch (Water-proof, heat Resistant, well polished)
Price: USD 50