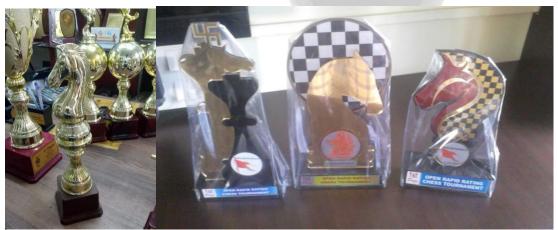

# 1 Giant Garden Chess showpieces / Trophies

#### 1.2Individual Giant Garden Plastic Pieces

King height 2 ft, base diameter 9 inch & weight 1 Kg (Water-proof, heat Resistant)

Price: USD 359

Special Economy Price for Customers in India: INR 4000 (MRP: INR 6000)

#### 1.3 Giant Wooden chess showpieces/Trophies

King height 2 ft with base diameter 10 inch (Water-proof, heat Resistant, well polished)

Price: USD 320

Special Economy Price for Customers in India: INR 8000 Complete Chess Set with Vinyl Chess Board cost INR 85,000