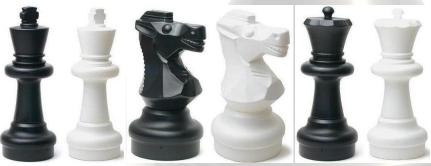

# 1 Giant Garden Chess showpieces / Trophies

#### 1.1 Plastic Trophies

King height 6 inch with base diameter 2 inch (Water-proof, heat Resistant, well polished)

Price: USD 50

Special Economy Price for Customers in India: INR 300