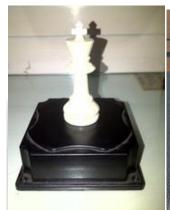

# 2 Wooden/Plastic/Aluminium Chess King/Carrom Trophy

Height 6 inch Price: USD 49

Special Economy Price for Customers in India: INR 900 (MRP: INR 1600)

Height 1 ft Price: USD 59

Special Economy Price for Customers in India: INR 1900 (MRP: INR 3000)

Height 2 ft Price: USD 79

Special Economy Price for Customers in India: INR 3900 (MRP: INR 7000)