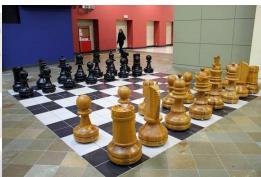

#### 1.2Individual Giant Garden Plastic Pieces

King height 2 ft, base diameter 9 inch & weight 1 Kg (Water-proof, heat Resistant)

Price: USD 359

Special Economy Price for Customers in India: INR 4000 (MRP: INR 6000)

Complete Chess Set with Vinyl Chess Board cost INR 60,000