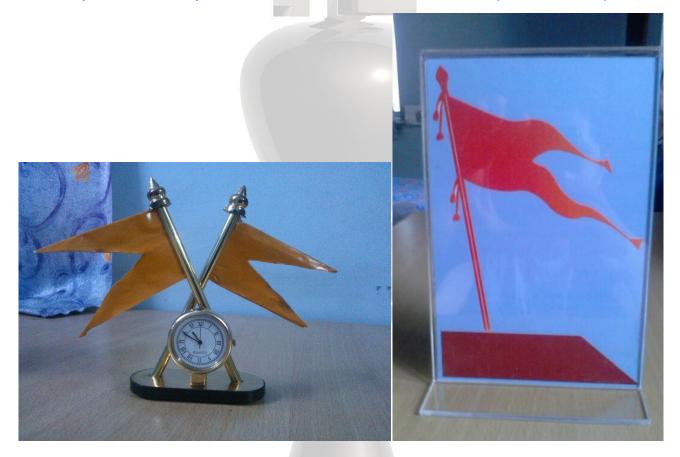

#### 6. Table stand with table numbers for Chess Tournaments

Customised flags or your photos can also be displayed

Dimensions: 6 inch x 6 inch & 4 inch x 6 inch

Price: USD 24

Special Economy Price for Customers in India: INR 500 (MRP: INR 800)