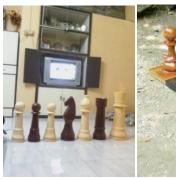

# 1 Giant Garden Chess showpieces / Trophies

#### 1.1 Plastic Trophies

King height 6 inch with base diameter 2 inch (Water-proof, heat Resistant, well polished)

Price: USD 50

Special Economy Price for Customers in India: INR 300

# **Acrelic Trophies**

King height 1 ft with base diameter 4 inch (Water-proof, heat Resistant, well polished)

Price: USD 100

Special Economy Price for Customers in India: INR 1000

1.1 Giant Aluminium/steel chess showpieces/Trophies
King height 1 ft with base diameter 4 inch (Water-proof, heat Resistant, well polished)
Price: USD 50